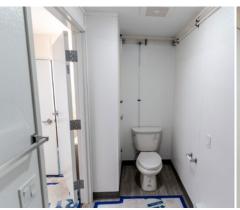

#### **BATHROOM FEATURES**

- Shower & Fixtures
- Toilet
- Toilet Paper Holder
- Exhaust Fan
- Towel Rod
- Baseboard Heater & Switch
- Bathroom Floor Step Up & Exposed Water Pipes for Maintenance & Freeze Prevention