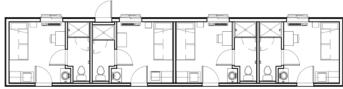

Designed for modularity, each unit offers versatility, functioning independently as a 4-room property standalone structure or seamlessly connecting end-to-end and parallel to form an expansive dorm wing.

# Standalone OR Connected Dorm Wing