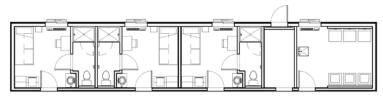

Designed for modularity, each unit offers versatility, functioning independently as a 4-room property standalone structure or seamlessly connecting end-to-end and parallel to form an expansive dorm wing.

# Standalone OR Connected Dorm Wing