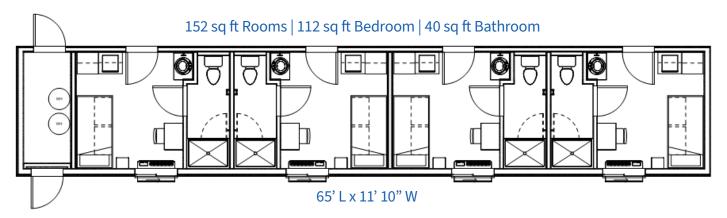

Each module includes four single occupancy rooms and a dedicated mechanical room, simplifying electrical and plumbing connections.

Water heaters placed in a single module on a continuous loop can efficiently supply up to four modules; feeding a total of 16 units.

Designed for modularity, each unit offers versatility, functioning independently as a 4-room property standalone structure or seamlessly connecting end-to-end and parallel to form an expansive dorm wing.

#### **ROOM FEATURES**

- Lights, Outlets, & Switches
- Wardrobe Cabinet
- Reading Light
- Vinyl Flooring
- Vinyl on Gyp Walls
- Smoke Detectors
- Fire Sprinklers
- Vanity with Sink & Faucet
- 3 Blub Vanity Light
- Towel Ring
- Mirror/Medicine Cabinet

#### **BATHROOM FEATURES**

- Shower & Fixtures
- Toilet
- Toilet Paper Holder
- Exhaust Fan
- Towel Rod
- Baseboard Heater & Switch
- Bathroom Floor Step Up & Exposed Water Pipes for Maintenance & Freeze Prevention