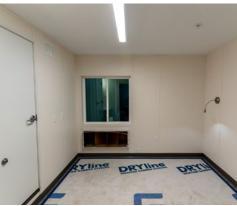

#### **MECHANICAL ROOM**

- All plumbing and electrical routed to mechancial room.
- Utility connections happen onsite, under the unit.
- Water Heaters not installed, to be determined by end use.