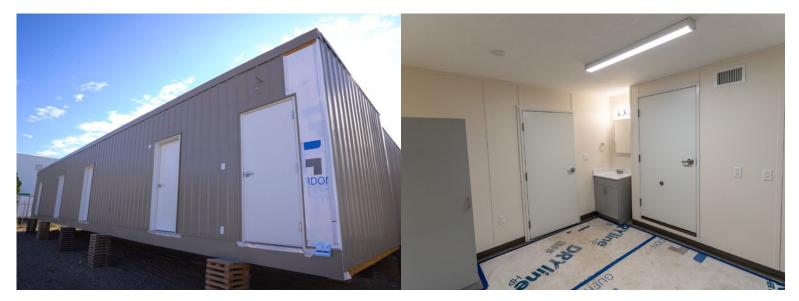

## **4-Person Water Heater Module**

SINGLE OCCUPANCY PRIVATE BED/BATH

AVAILABLE: Ready-to-Deploy

These pre-fabricated units provide a rapid and cost-effective solution for shelter. Their adaptability allows you to tailor your development to the site size and housing requirements. Superior quality of craftsmanship and materials ensure enduring performance for many decades, making them suitable for both long-term solutions or relocateable temporary housing.

Each module includes four single occupancy rooms and a dedicated mechanical room, simplifying electrical and plumbing connections.

Water heaters placed in a single module on a continuous loop can efficiently supply up to four modules; feeding a total of 16 units.

#### **EXTERIOR FEATURES**

- TPO Roof System
- Metal Exterior Doors
- Metal Siding
- 48"x48" Vinyl Windows

#### **EXTERIOR NOTES**

- Can deliver on Chassis or install on foundation.
- Exterior siding intentinally left off for connecting units. If used as standalone units, sidding will need to be installed.
- Exterior Light fixtures to be installed
- Stairs, steps, & landings need to be added after setup