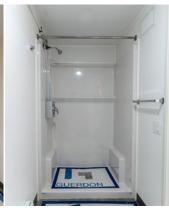

#### **BATHROOM FEATURES**

- Shower & Fixtures
- Toilet
- Toilet Paper Holder
- Exhaust Fan
- Towel Rod
- Baseboard Heater & Switch
- Bathroom Floor Step Up & Exposed Water Pipes for Maintenance & Freeze Prevention