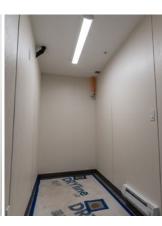

#### **ELECTRICAL CLOSET**

- Electrical Panels & Breakers
- Power to the unit to be fed up conduit from underside